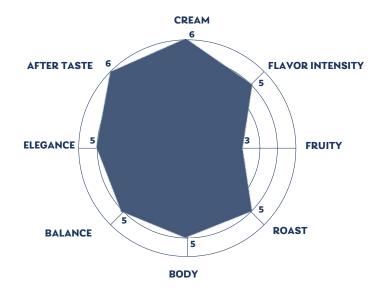

# DIAMANTE

All the experience and culture of the Martinelli family, contained in a selection of the finest coffees in the world.

Aromatic notes of chocolate, caramel and nuts, for the highest expression of real Italian espresso.

COMPOSITION ORIGINS

92% Arabica coffee - 8% Robusta coffee Brasile natural Cerrado, Brasile natural Mogiana, Guatemala washed Antigua, India washed Kapee Royale

**AROMATIC HINTS** 

Dark chocolate, caramel, almond