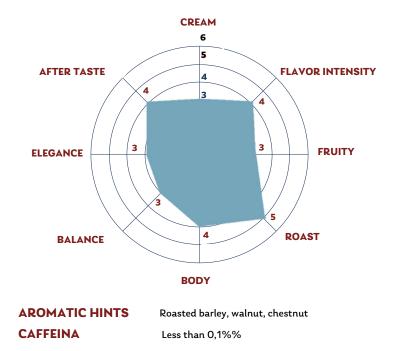

# DECAFFEINATO

Omkafè has spared a thought for those who like to drink top quality coffee without caffeine. For this reason "Omkafè Decaffeinato" incorporates all the aroma and natural flavour of our best blends.

# COMPOSITION ORIGINS

68% Arabica coffee - 32% Robusta coffee Brasil natural, India washed, India natural Cherry





AVAILABE AS: 500 g bags in beans, pack of 50 pods ESE standard, pack of 100 7 g bags espresso ground



### SELECTION AND QUALITY CONTROL

The Omkafè panel of professional tasters selects and paintstakingly checks all coffee batches, from purchase to sale.

#### ROASTING

Italia style slow roasting with traditional drum roaster. Laser analysis to check roasting inside the bean. Each product has its own specific recipe and rosting profile, to best deliver its aromas.

#### PACKAGING

We pack our coffee blends only when they reach the correct degree of roasting. To best preserve their flavour and freshness we add in our packs an inert gas, nitrogen, which blocks the ageing process, sealing the aromas and preserving them in time. Nitrogen is not an additive, it makes up nearly 80% of the air we breathe and, when the pack is opened, it immediately dissolves into the air.

## **ENVIRONMENTAL PR